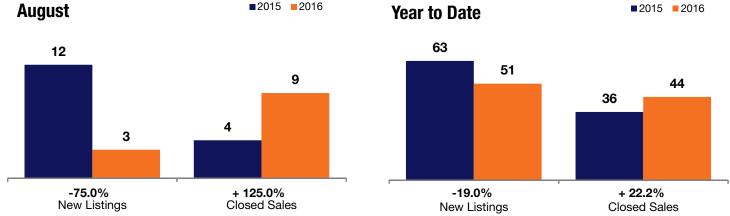

## **Oak Park Heights**

**- 75.0% + 125.0% + 44.7**°

Change in Change in New Listings Closed Sales

August

Change in Median Sales Price

**Year to Date** 

| 7.0.9401  |                                                                  |                                                                                                                 | . ca. to Date                                                                                                                                                                     |                                                                                                                                                                                                                                                                                                                                                                         |                                                                                                                                                                                                                                                                                                                                                                                                                                                       |
|-----------|------------------------------------------------------------------|-----------------------------------------------------------------------------------------------------------------|-----------------------------------------------------------------------------------------------------------------------------------------------------------------------------------|-------------------------------------------------------------------------------------------------------------------------------------------------------------------------------------------------------------------------------------------------------------------------------------------------------------------------------------------------------------------------|-------------------------------------------------------------------------------------------------------------------------------------------------------------------------------------------------------------------------------------------------------------------------------------------------------------------------------------------------------------------------------------------------------------------------------------------------------|
| 2015      | 2016                                                             | +/-                                                                                                             | 2015                                                                                                                                                                              | 2016                                                                                                                                                                                                                                                                                                                                                                    | +/-                                                                                                                                                                                                                                                                                                                                                                                                                                                   |
| 12        | 3                                                                | -75.0%                                                                                                          | 63                                                                                                                                                                                | 51                                                                                                                                                                                                                                                                                                                                                                      | -19.0%                                                                                                                                                                                                                                                                                                                                                                                                                                                |
| 4         | 9                                                                | + 125.0%                                                                                                        | 36                                                                                                                                                                                | 44                                                                                                                                                                                                                                                                                                                                                                      | + 22.2%                                                                                                                                                                                                                                                                                                                                                                                                                                               |
| \$139,900 | \$202,500                                                        | + 44.7%                                                                                                         | \$164,000                                                                                                                                                                         | \$224,750                                                                                                                                                                                                                                                                                                                                                               | + 37.0%                                                                                                                                                                                                                                                                                                                                                                                                                                               |
| \$165,967 | \$210,267                                                        | + 26.7%                                                                                                         | \$168,490                                                                                                                                                                         | \$224,634                                                                                                                                                                                                                                                                                                                                                               | + 33.3%                                                                                                                                                                                                                                                                                                                                                                                                                                               |
| \$117     | \$119                                                            | + 1.2%                                                                                                          | \$111                                                                                                                                                                             | \$126                                                                                                                                                                                                                                                                                                                                                                   | + 12.9%                                                                                                                                                                                                                                                                                                                                                                                                                                               |
| 96.3%     | 96.9%                                                            | + 0.6%                                                                                                          | 94.3%                                                                                                                                                                             | 96.8%                                                                                                                                                                                                                                                                                                                                                                   | + 2.7%                                                                                                                                                                                                                                                                                                                                                                                                                                                |
| 211       | 107                                                              | -49.3%                                                                                                          | 75                                                                                                                                                                                | 97                                                                                                                                                                                                                                                                                                                                                                      | + 29.3%                                                                                                                                                                                                                                                                                                                                                                                                                                               |
| 23        | 7                                                                | -69.6%                                                                                                          |                                                                                                                                                                                   |                                                                                                                                                                                                                                                                                                                                                                         |                                                                                                                                                                                                                                                                                                                                                                                                                                                       |
| 5.2       | 1.3                                                              | -75.0%                                                                                                          |                                                                                                                                                                                   |                                                                                                                                                                                                                                                                                                                                                                         |                                                                                                                                                                                                                                                                                                                                                                                                                                                       |
|           | 12<br>4<br>\$139,900<br>\$165,967<br>\$117<br>96.3%<br>211<br>23 | 2015 2016   12 3   4 9   \$139,900 \$202,500   \$165,967 \$210,267   \$117 \$119   96.3% 96.9%   211 107   23 7 | 2015 2016 + / -   12 3 -75.0%   4 9 + 125.0%   \$139,900 \$202,500 + 44.7%   \$165,967 \$210,267 + 26.7%   \$117 \$119 + 1.2%   96.3% 96.9% + 0.6%   211 107 -49.3%   23 7 -69.6% | 2015     2016     + / -     2015       12     3     -75.0%     63       4     9     + 125.0%     36       \$139,900     \$202,500     + 44.7%     \$164,000       \$165,967     \$210,267     + 26.7%     \$168,490       \$117     \$119     + 1.2%     \$111       96.3%     96.9%     + 0.6%     94.3%       211     107     -49.3%     75       23     7     -69.6% | 2015     2016     + / -     2015     2016       12     3     -75.0%     63     51       4     9     + 125.0%     36     44       \$139,900     \$202,500     + 44.7%     \$164,000     \$224,750       \$165,967     \$210,267     + 26.7%     \$168,490     \$224,634       \$117     \$119     + 1.2%     \$111     \$126       96.3%     96.9%     + 0.6%     94.3%     96.8%       211     107     -49.3%     75     97       23     7     -69.6% |