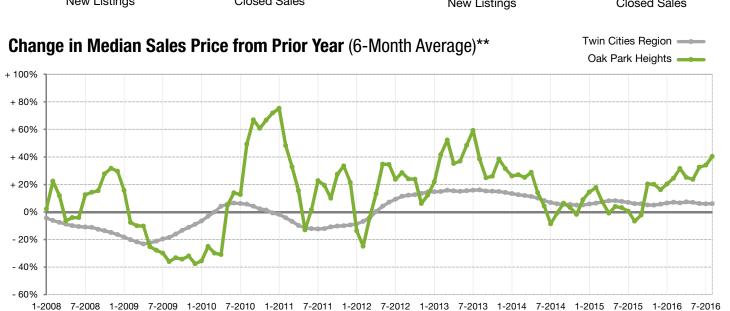

## **Oak Park Heights**

**- 75.0% + 125.0% + 44.7**°

Change in Change in New Listings Closed Sales

August

Change in Median Sales Price

**Year to Date** 

| 7.0.9401  |                                                                  |                                                                                                                 | . ca. to Date                                                                                                                                                                     |                                                                                                                                                                                                                                                                                                                                                                         |                                                                                                                                                                                                                                                                                                                                                                                                                                                       |
|-----------|------------------------------------------------------------------|-----------------------------------------------------------------------------------------------------------------|-----------------------------------------------------------------------------------------------------------------------------------------------------------------------------------|-------------------------------------------------------------------------------------------------------------------------------------------------------------------------------------------------------------------------------------------------------------------------------------------------------------------------------------------------------------------------|-------------------------------------------------------------------------------------------------------------------------------------------------------------------------------------------------------------------------------------------------------------------------------------------------------------------------------------------------------------------------------------------------------------------------------------------------------|
| 2015      | 2016                                                             | +/-                                                                                                             | 2015                                                                                                                                                                              | 2016                                                                                                                                                                                                                                                                                                                                                                    | +/-                                                                                                                                                                                                                                                                                                                                                                                                                                                   |
| 12        | 3                                                                | -75.0%                                                                                                          | 63                                                                                                                                                                                | 51                                                                                                                                                                                                                                                                                                                                                                      | -19.0%                                                                                                                                                                                                                                                                                                                                                                                                                                                |
| 4         | 9                                                                | + 125.0%                                                                                                        | 36                                                                                                                                                                                | 44                                                                                                                                                                                                                                                                                                                                                                      | + 22.2%                                                                                                                                                                                                                                                                                                                                                                                                                                               |
| \$139,900 | \$202,500                                                        | + 44.7%                                                                                                         | \$164,000                                                                                                                                                                         | \$224,750                                                                                                                                                                                                                                                                                                                                                               | + 37.0%                                                                                                                                                                                                                                                                                                                                                                                                                                               |
| \$165,967 | \$210,267                                                        | + 26.7%                                                                                                         | \$168,490                                                                                                                                                                         | \$224,634                                                                                                                                                                                                                                                                                                                                                               | + 33.3%                                                                                                                                                                                                                                                                                                                                                                                                                                               |
| \$117     | \$119                                                            | + 1.2%                                                                                                          | \$111                                                                                                                                                                             | \$126                                                                                                                                                                                                                                                                                                                                                                   | + 12.9%                                                                                                                                                                                                                                                                                                                                                                                                                                               |
| 96.3%     | 96.9%                                                            | + 0.6%                                                                                                          | 94.3%                                                                                                                                                                             | 96.8%                                                                                                                                                                                                                                                                                                                                                                   | + 2.7%                                                                                                                                                                                                                                                                                                                                                                                                                                                |
| 211       | 107                                                              | -49.3%                                                                                                          | 75                                                                                                                                                                                | 97                                                                                                                                                                                                                                                                                                                                                                      | + 29.3%                                                                                                                                                                                                                                                                                                                                                                                                                                               |
| 23        | 7                                                                | -69.6%                                                                                                          |                                                                                                                                                                                   |                                                                                                                                                                                                                                                                                                                                                                         |                                                                                                                                                                                                                                                                                                                                                                                                                                                       |
| 5.2       | 1.3                                                              | -75.0%                                                                                                          |                                                                                                                                                                                   |                                                                                                                                                                                                                                                                                                                                                                         |                                                                                                                                                                                                                                                                                                                                                                                                                                                       |
|           | 12<br>4<br>\$139,900<br>\$165,967<br>\$117<br>96.3%<br>211<br>23 | 2015 2016   12 3   4 9   \$139,900 \$202,500   \$165,967 \$210,267   \$117 \$119   96.3% 96.9%   211 107   23 7 | 2015 2016 + / -   12 3 -75.0%   4 9 + 125.0%   \$139,900 \$202,500 + 44.7%   \$165,967 \$210,267 + 26.7%   \$117 \$119 + 1.2%   96.3% 96.9% + 0.6%   211 107 -49.3%   23 7 -69.6% | 2015     2016     + / -     2015       12     3     -75.0%     63       4     9     + 125.0%     36       \$139,900     \$202,500     + 44.7%     \$164,000       \$165,967     \$210,267     + 26.7%     \$168,490       \$117     \$119     + 1.2%     \$111       96.3%     96.9%     + 0.6%     94.3%       211     107     -49.3%     75       23     7     -69.6% | 2015     2016     + / -     2015     2016       12     3     -75.0%     63     51       4     9     + 125.0%     36     44       \$139,900     \$202,500     + 44.7%     \$164,000     \$224,750       \$165,967     \$210,267     + 26.7%     \$168,490     \$224,634       \$117     \$119     + 1.2%     \$111     \$126       96.3%     96.9%     + 0.6%     94.3%     96.8%       211     107     -49.3%     75     97       23     7     -69.6% |